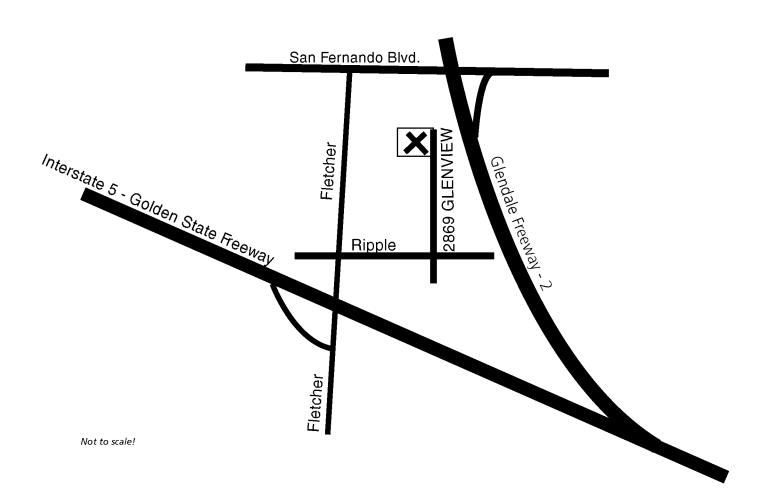

#### WHERE

PHCC 2869 Glenview Ave Los Angeles, CA 90039

#### From the 5 Freeway Southbound

EXIT Fletcher Drive
Turn RIGHT onto Ripple Street
Turn LEFT onto Glenview Ave

#### From the 5 Freeway Northbound

EXIT Glendale Freeway (2) North
EXIT San Fernando Blvd
Turn LEFT onto San Fernando Blvd
Turn LEFT onto Fletcher Drive
Turn LEFT onto Ripple Street
Turn LEFT onto Glenview Ave

## **MAP TO PHCC**